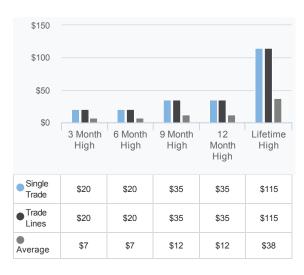

erms |
|-----------------------|----------------|-----------------|-------------|-------------------|
| Over 1M               | 0              | -               | -           | -                 |
| 100K - 1M             | 0              | -               | -           | -                 |
| 50K - 100K            | 0              | -               | -           | -                 |
| 25K - 50K             | 0              | -               | -           | -                 |
| 5K - 25K              | 0              | -               | -           | -                 |
| 1K - 5K               | 0              | -               | -           | -                 |
| Under 1K              | 1              | \$20            | \$0         | 100               |



# **High Credit Balances**











### **Past Due Balances**



### **Past Due Trade Lines**



| Industry Breakdown |                             |             |         |      |       |       |     |       |
|--------------------|-----------------------------|-------------|---------|------|-------|-------|-----|-------|
|                    |                             | Trade Lines | Current | 1-30 | 31-60 | 61-90 | 91+ | Total |
|                    | Information & Communication | 4           | \$20    | \$0  | \$0   | \$0   | \$0 | \$20  |

| Legal Filings Summary  |              |
|------------------------|--------------|
|                        | This Company |
| Bankruptcy             | No           |
| Judgments              | 0            |
| Suits                  | 0            |
| Tax Lien filings