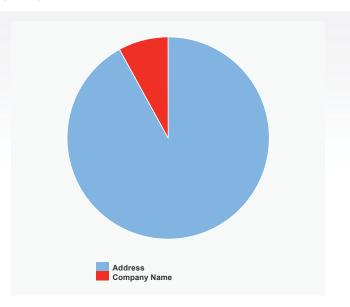

| Legal Filings Summary  |              |
|------------------------|--------------|
|                        | This Company |
| Bankruptcy             | No           |
| Judgments              | 0            |
| Suits                  | 0            |
| Tax Lien filings       | 0            |
| Sum                    | \$0          |
| Cautionary UCC filings | 1            |
| UCC filings            | 1            |