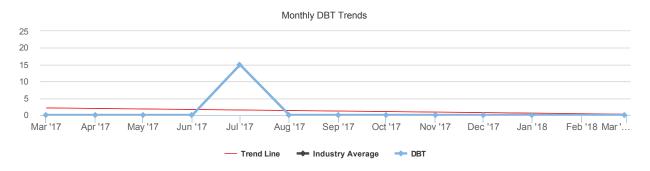

The business Credit Report looks different from our other reports.









| Company Trade Payment Information |         |      |       |       |     |       |  |
|-----------------------------------|---------|------|-------|-------|-----|-------|--|
| Trade Lines                       | Current | 1-30 | 31-60 | 61-90 | 91+ | Total |  |
| 4                                 | \$20    | \$0  | \$0   | \$0   | \$0 | \$20  |  |

# **DBT Peer Analysis**



### **Historic Trade Information**



## **Historic Trade Information**





# Business Credit Report ### HOA Background Check ### HOA Background Check #### May Jun Jul Aug Sep Oct Nov Dec Jan Feb ### Total Balance Past Due ### Total Balance Severely Past Due

### **Trade Payments By Credit Extended**

| \$ Credit<br>Extended | Trade<br>Lines | Total<br>Amount | Past<br>Due | % Within<br>Terms |
|-----------------------|----------------|-----------------|-------------|-------------------|
| Over 1M               | 0              | -               | -           | -                 |
| 100K - 1M             | 0              | -               | -           | -                 |
| 50K - 100K            | 0              | -               | -           | -                 |
| 25K - 50K             | 0              | -