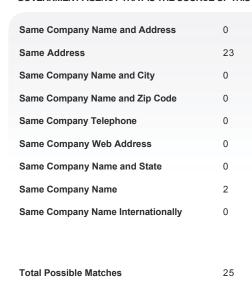

| Legal Filings Summary  |              |
|------------------------|--------------|
|                        | This Company |
| Bankruptcy             | No           |
| Judgments              | 0            |
| Suits                  | 0            |
| Tax Lien filings       | 0            |
| Sum                    | \$0          |
| Cautionary UCC filings | 1            |
| UCC filings            | 1            |