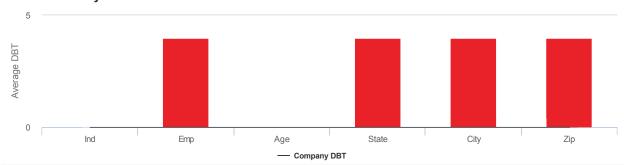

The business Credit Report looks different from our other reports.









| Company Trade Payment Information |         |      |       |       |     |       |  |
|-----------------------------------|---------|------|-------|-------|-----|-------|--|
| Trade Lines                       | Current | 1-30 | 31-60 | 61-90 | 91+ | Total |  |
| 4                                 | \$20    | \$0  | \$0   | \$0   | \$0 | \$20  |  |

# **DBT Peer Analysis**



### **Historic Trade Information**



## **Historic Trade Information**





# Business Credit Report ### HOA Background Check ### HOA Background Check #### May Jun Jul Aug Sep Oct Nov Dec Jan Feb ### Total Balance Past Due ### Total Balance Severely Past Due

### **Trade Payments By Credit Extended**

| \$ Credit<br>Extended | Trade<br>Lines | Total<br>Amount | Past<br>Due | % Within<br>Terms |
|-----------------------|----------------|-----------------|-------------|-------------------|
| Over 1M               | 0              | -               | -           | -                 |
| 100K - 1M             | 0              | -               | -           | -                 |
| 50K - 100K            | 0              | -               | -           | -                 |
| 25K - 50K