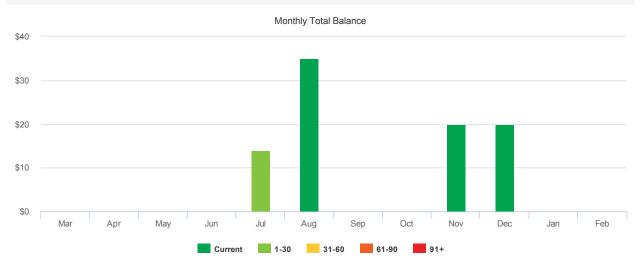

The business Credit Report looks different from our other reports.









| Company Trade Payment Information |         |      |       |       |     |       |  |
|-----------------------------------|---------|------|-------|-------|-----|-------|--|
| Trade Lines                       | Current | 1-30 | 31-60 | 61-90 | 91+ | Total |  |
| 4                                 | \$20    | \$0  | \$0   | \$0   | \$0 | \$20  |  |

# **DBT Peer Analysis**



### **Historic Trade Information**



## **Historic Trade Information**





# Business Credit Report ### HOA Background Check ### HOA Background Check #### May Jun Jul Aug Sep Oct Nov Dec Jan Feb ### Total Balance Past Due ### Total Balance Severely Past Due

### **Trade Payments By Credit Extended**

| \$ Credit<br>Extended | Trade<br>Lines | Total<br>Amount | Past<br>Due | % Within<br>Terms |
|-----------------------|----------------|-----------------|-------------|-------------------|
| Over 1M               | 0              | -               | -           | -                 |
| 100K - 1M             | 0              | -               | -           | -                 |
| 50K - 100K            | 0              | -               | -           | -                 |
| 25K - 50K             | 0              | -               | -           | -                 |