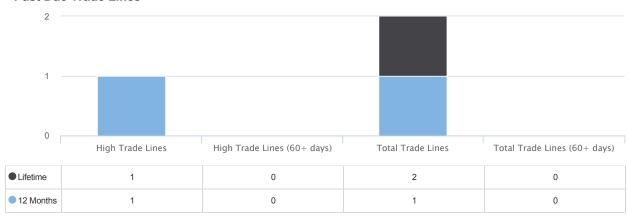

### **Past Due Trade Lines**

| Industry Breakdown |                             |             |         |      |       |       |     |       |
|--------------------|-----------------------------|-------------|---------|------|-------|-------|-----|-------|
|                    |                             | Trade Lines | Current | 1-30 | 31-60 | 61-90 | 91+ | Total |
|                    | Information & Communication | 4           | \$20    | \$0  | \$0   | \$0   | \$0 | \$20  |