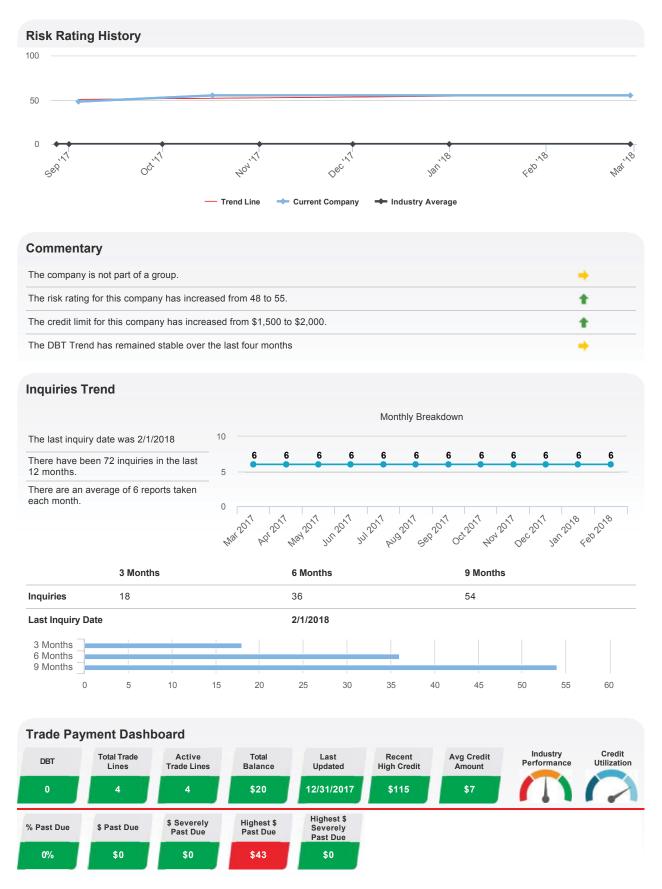

# **DBT Peer Analysis**

### **Historic Trade Information**

## **Historic Trade Information**

### **Trade Payments By Credit Extended**

| \$ Credit<br>Extended | Trade<br>Lines | Total<br>Amount | Past<br>Due | % Within<br>Terms |
|-----------------------|----------------|-----------------|-------------|-------------------|
| Over 1M               | 0              | -               | -           | -                 |
| 100K - 1M             | 0              | -               | -           | -                 |
| 50K - 100K            | 0              | -               | -           | -                 |
| 25K - 50K             | 0              | -               | -           | -                 |
| 5K - 25K              | 0              | -               | -           | -                 |
| 1K - 5K               | 0              | -               | -           | -                 |
| Under 1K              | 1              | \$20            | \$0         | 100               |