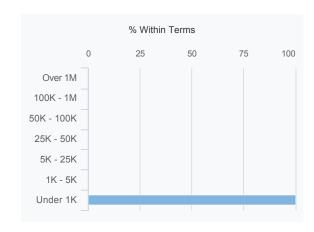

### **Trade Payments By Credit Extended**

| \$ Credit<br>Extended | Trade<br>Lines | Total<br>Amount | Past<br>Due | % Within<br>Terms |
|-----------------------|----------------|-----------------|-------------|-------------------|
| Over 1M               | 0              | -               | -           | -                 |
| 100K - 1M             | 0              | -               | -           | -                 |
| 50K - 100K            | 0              | -               | -           | -                 |
| 25K - 50K             | 0              | -               | -           | -                 |
| 5K - 25K              | 0              | -               | -           | -                 |
| 1K - 5K               | 0              | -               | -           | -                 |
| Under 1K              | 1              | \$20            | \$0         | 100               |